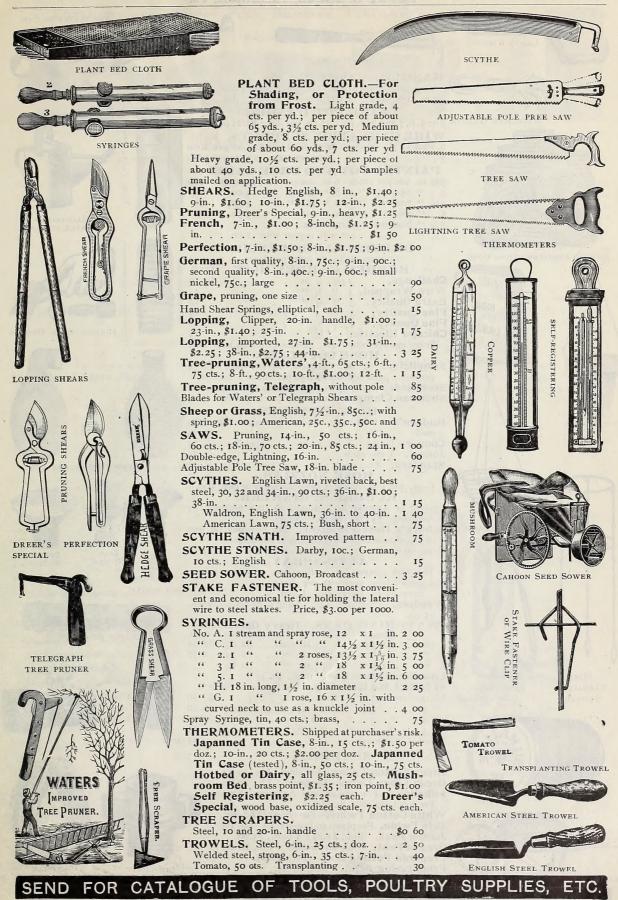

ECIAL BUDDING KNIFE



One blade, with horn handle and bone extension. Best quality steel, very light and handy for general work among florists. Two sizes, 50 and 75 cts.

## DREER'S SPECIAL PRUNING SHEAR

An all steel shear, very strong, blade of best steel. This shear has met with general favor among nurserymen, is of medium síze, 9-inch, and not clumsy.

Extra blades can be supplied at 35 cts. each. Price of shear, \$1.25; per doz., \$13.50.



#### **BRASS POT LIFTERS**

A very convenient device for lifting plants with pot out of jardinieres, thus preventing the danger of breaking valuable chinaware, do not look unsightly when attached to the pots, made in sizes to fit from 7 to 10 inches—for rim pots only; made of brass.



Price per doz. pairs, \$1.50. Retail at 20 cts. per pair.









Jute Twine. For plants and vegetables. Lb. 12c Jersey Peat. Bbl., \$1.25; 5 bbls., \$5.00.
Oregon Peat. Only for orchids. Lb., 10 cts. Prepared Potting Soil. Bbl., \$1.25.

Per spool, 20 cts.; lb., \$1.25. White Cotton Twine. For tying. NOZZLE

## Earthenware Flower Pots, Saucers, Fibreware,

Tree Tubs, Stakes, Etc.









WOOD FIBRE SAUCER

WOOD FIBRE ROLLING STAND

BULB OR LILY PANS

POTS WOOD PULP VASE

## STANDARD FLOWER POTS

Full inside measurement, height and width. No charge for barrels or packing. Six supplied at dozen rates; 50 supplied at 100 rates; 500 supplied at 1000 rates.

| Inches                      | 100 1000  | Inches | Doz.   | 100        | 1000     | Inches | Doz.     | 100    | 1000    |
|-----------------------------|-----------|--------|--------|----------